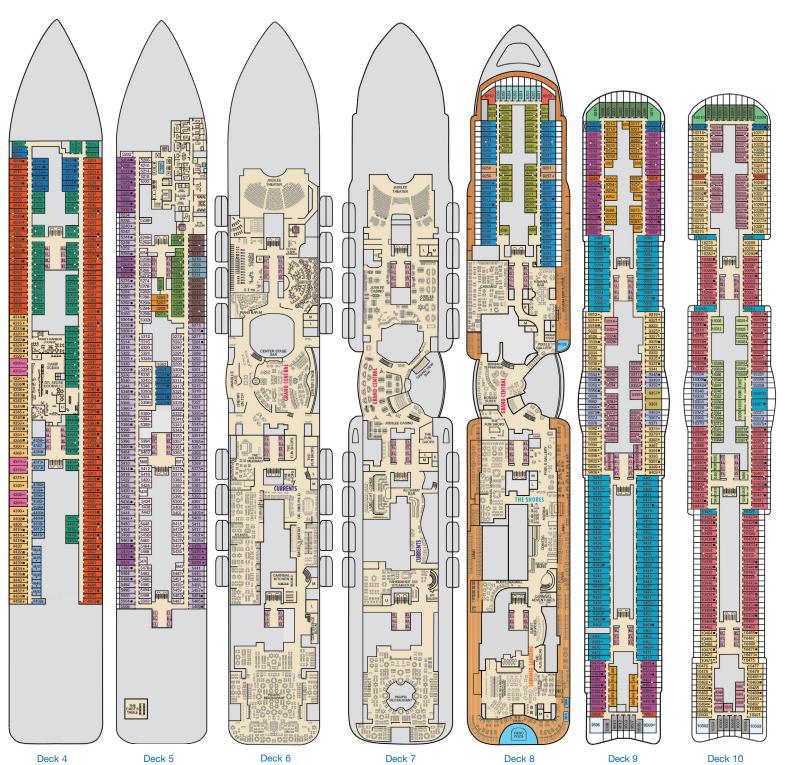

Aft

Deck 19

Aft

Deck 18

Deck 17

## Deck Plans • CARNIVAL JUBILEE®

## **ACCOMMODATIONS SYMBOL LEGEND**

- ➤ King Bed does not convert to Twin Beds
- ★ 2 Twin Beds (convert to King) and Single Sofa Bed 2 Twin Beds (convert to King) and 1 Upper Pullman
- ♦ King Bed (does not convert to Twin Beds) and Single Sofa Bed
- King Bed (does not convert to Twin Beds) and 1 Upper Pullman
- : 2 Twin Beds (convert to King) and 2 Upper Pullmans
- 2 Twin Beds (convert to King), Single Sofa Bed and 1 Upper Pullman
- † 2 Twin Beds (convert to King) and Double Sofa Bed ∞ 2 Twin Beds (convert to King), Double Sofa Bed and
- Connecting staterooms (ideal for families and groups
- All accommodations are non-smoking.

## **CATEGORIES**

70 Cove Balcony

Deck 11

Deck 12

Deck 14

7X Junior Balcony 8A 8B 8C 8D 8E 8F 8G Balcony

8J 8K Extended Balcony

DS Carnival Excel Suite Carnival Excel Corner Suite

Carnival Excel Aft Suite SV Carnival Excel Presidential Suite

Cruising Speed: 17 Knots Guest Capacity: 5,362 (Double Occupancy) Total Staff: 1,735 Registry: The Bahamas

Deck 15

Deck 16