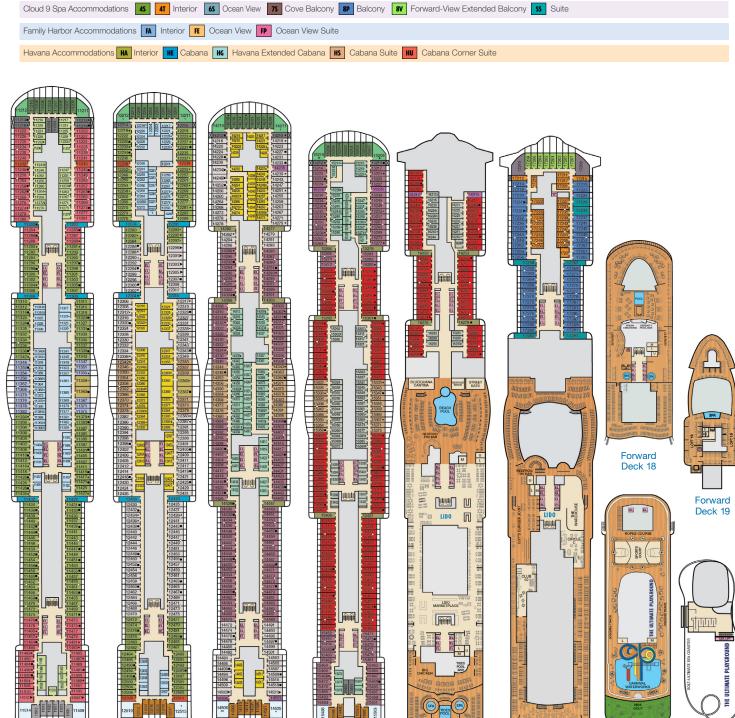

## Deck Plans • CARNIVAL JUBILEE®

## **ACCOMMODATIONS SYMBOL LEGEND**

- ➤ King Bed does not convert to Twin Beds
- ★ 2 Twin Beds (convert to King) and Single Sofa Bed 2 Twin Beds (convert to King) and 1 Upper Pullman
- ♦ King Bed (does not convert to Twin Beds) and Single Sofa Bed
- King Bed (does not convert to Twin Beds) and 1 Upper Pullman
- : 2 Twin Beds (convert to King) and 2 Upper Pullmans
- 2 Twin Beds (convert to King), Single Sofa Bed and 1 Upper Pullman
- † 2 Twin Beds (convert to King) and Double Sofa Bed ∞ 2 Twin Beds (convert to King), Double Sofa Bed and
- Connecting staterooms (ideal for families and groups
- All accommodations are non-smoking.

Accessible staterooms are available for guests with disabilities. Please contact Guest Access Services at 1-800-438-6744 ext. 70025 for details, or visit //www.carnival.com/about-carnival/special-needs.aspx

Not all staterooms can accommodate scooters. If traveling with a scooter, please visit https://www.carnival.com/about-carnival/special-needs.aspx to review your ship's PDF accessible deck plan and confirm the stateroom vou have selected accommodates vour needs.

## **CATEGORIES**

70 Cove Balcony

Deck 11

Deck 12

Deck 14

7X Junior Balcony 8A 8B 8C 8D 8E 8F 8G Balcony

8J 8K Extended Balcony

DS Carnival Excel Suite Carnival Excel Corner Suite

Carnival Excel Aft Suite SV Carnival Excel Presidential Suite

Cruising Speed: 17 Knots Guest Capacity: 5,362 (Double Occupancy) Total Staff: 1,735 Registry: The Bahamas

Deck 15

Deck 16