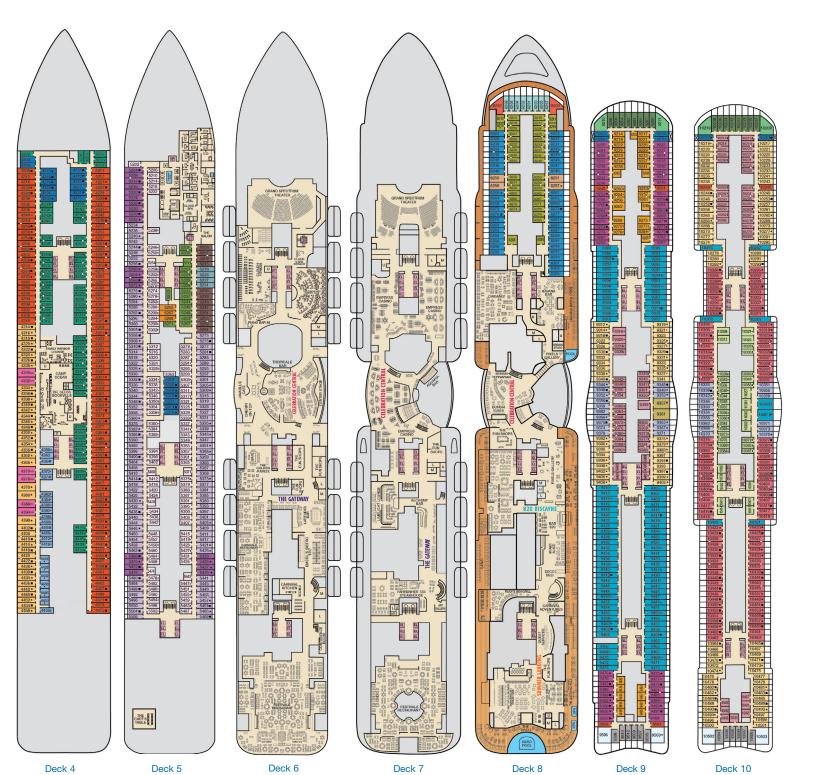

## Deck Plans • CARNIVAL CELEBRATION®

7X Junior Balcony

Deck 11

Deck 12

Deck 14

8A 8B 8C 8D 8E 8F 8G Balcony

## **CATEGORIES** 4A 4B 4C 4D 4E 4F 4G 4H 4I Interior 8L Forward-View Extended Balcony 8M Aft-View Extended Balcony 6A 6B Ocean View os Ot Ocean Suite DS Carnival Excel Suite 70 Cove Balcony

Carnival Excel Corner Suite Gross Tonnage: 183,521 Length: 1130 feet Beam: 137 feet Cruising Speed: 17 Knots Guest Capacity: 5,362 (Double Occupancy)
Total Staff: 1,735 Registry: The Bahamas Carnival Excel Aft Suite

Deck 15

Deck 16

Deck 17