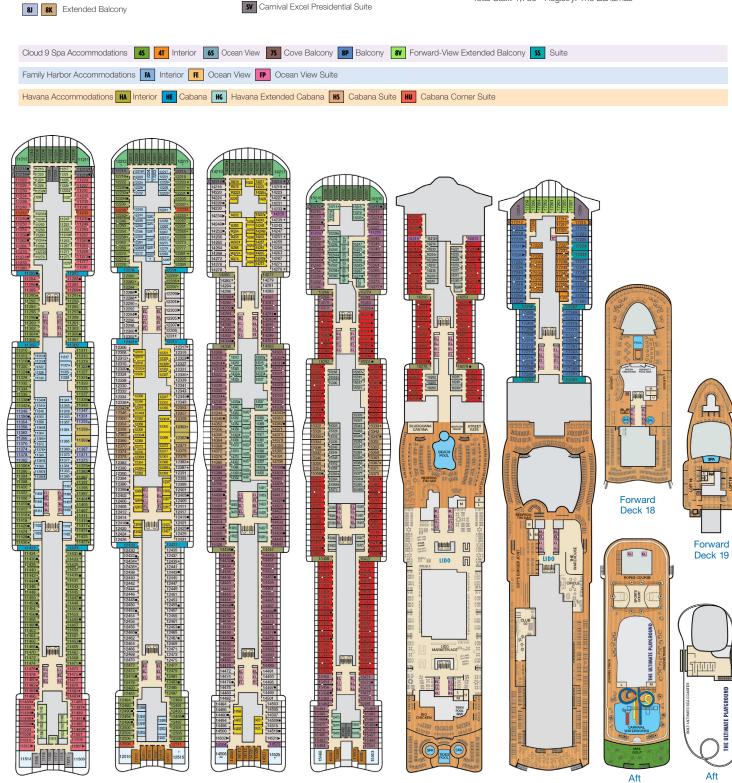

Deck 19

Deck 18

## **ACCOMMODATIONS SYMBOL LEGEND**

- ➤ King Bed does not convert to Twin Beds
- ★ 2 Twin Beds (convert to King) and Single Sofa Bed 2 Twin Beds (convert to King) and 1 Upper Pullman
- ♦ King Bed (does not convert to Twin Beds) and Single Sofa Bed
- King Bed (does not convert to Twin Beds) and 1 Upper Pullman
- : 2 Twin Beds (convert to King) and 2 Upper Pullmans
- 2 Twin Beds (convert to King), Single Sofa Bed and 1 Upper Pullman
- † 2 Twin Beds (convert to King) and Double Sofa Bed
- ∞ 2 Twin Beds (convert to King), Double Sofa Bed and
- Connecting staterooms (ideal for families and groups of friends)

## **CATEGORIES** 4A 4B 4C 4D 4E 4F 4G 4H 4I Interior 8L Forward-View Extended Balcony 8M Aft-View Extended Balcony 6A 6B Ocean View os Ot Ocean Suite DS Carnival Excel Suite 70 Cove Balcony

Carnival Excel Corner Suite Gross Tonnage: 183,521 Length: 1130 feet Beam: 137 feet Cruising Speed: 17 Knots Guest Capacity: 5,362 (Double Occupancy)
Total Staff: 1,735 Registry: The Bahamas Carnival Excel Aft Suite